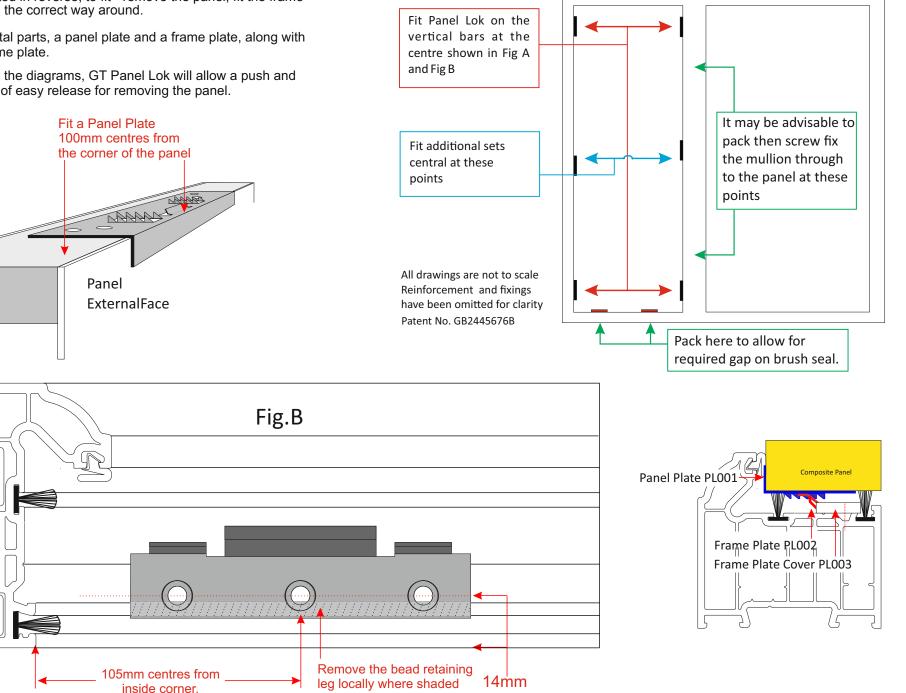

Whiteline use the GT Panel Lok which has been designed to assist the easy fit of Composite Panels into a sidelight situation. We supply the sidelight from the factory with the panel located in reverse, to fit - remove the panel, fit the frame and then push fit the panel the correct way around.

A set comprises of two metal parts, a panel plate and a frame plate, along with an acetal cover for the frame plate.

Fitted correctly, as show in the diagrams, GT Panel Lok will allow a push and lock fit with the advantage of easy release for removing the panel.

Fig.A