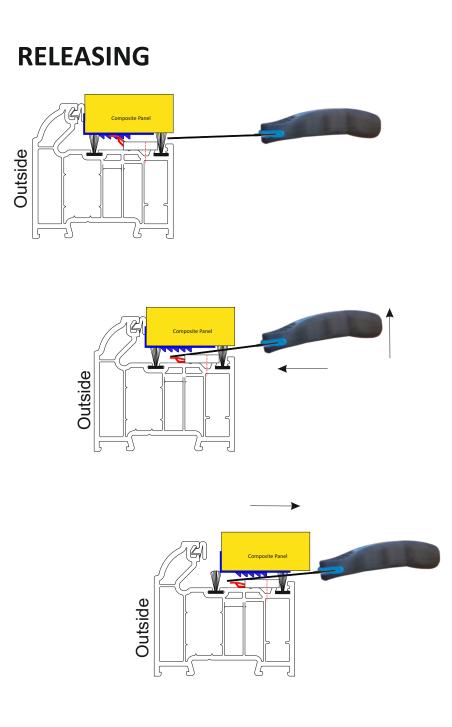

Whiteline use the GT Panel Lok which has been designed to assist the easy fit of Composite Panels into a sidelight situation. We supply the sidelight from the factory with the panel located in reverse, to fit - remove the panel, fit the frame and then push fit the panel the correct way around.

A set comprises of two metal parts, a panel plate and a frame plate, along with an acetal cover for the frame plate.

Fitted correctly, as show in the diagrams, GT Panel Lok will allow a push and lock fit with the advantage of easy release for removing the panel.

## **FITTING**

Composite Door Panel Fitting & Removal Instructions