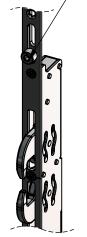

## **Ingenious Multi-Point Door Lock Adjustment Details**

The Lock Latch can be easily reversed by removing Csk Screw with a standard Cross Head Screwdriver, spinning the latch through 180 degrees & re-tightening

This procedure should be carried out using hand tools.

M.P.L.

Keep Latch is adjustable by +/- 2.5mm. This can be achieved by slackening off the two latch screws using a standard Cross head screwdriver, moving the latch to the desired position, & then re-tighten the two screws.