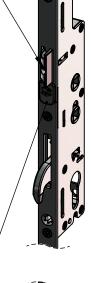

All ILH Locks come with a latch hold back feature. This is to avoid accidental lock out when used for Lever / Pad option. Simply depress the latch & slide the Black component upwards.

Various ILH 1 Piece Keeps are fitted with fixing hole cover caps if concealed frame fixing is required.

Keep