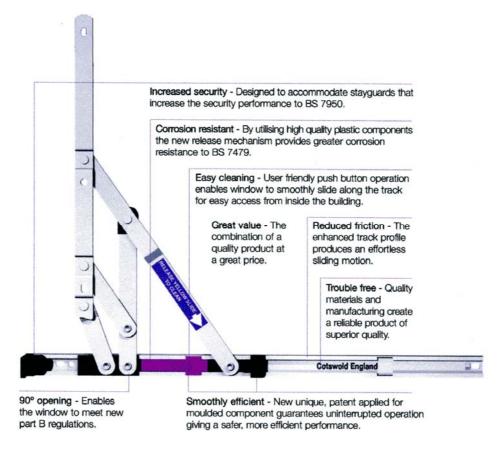

## SP312/316EZ FIRE ESCAPE/EASY CLEAN FRICTION STAY

- Initial opening similar to Standard Side Hung Friction Stay
- Full opening to 90° Providing clear egress in excess of 500mm on a 600mm wide vent
- Easy to operate thumb catches allow the vent to slide to the Easy clean position giving between 100 and 250mm clear opening
- To reset simply close the window and then re-open to go back to the egress position and close
- When fitting the SP312 /316 please observe. BS8213 Part 1: 1991 Code of practice for safety in use and during cleaning of windows.