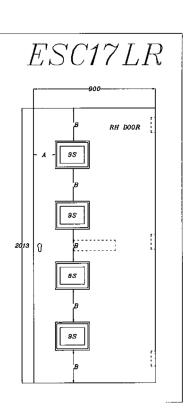

The following Esprit range of composite doors (originally called the "Contemporary Range") may have letter plates installed using the specifications shown below. The door listed in the GRP Composite Door Range brochure that can have the letter plate installed are:

Esprit: C06L, C06C, C06R, C08, C09L, C09C, C09R, C17L, C17C, C17R

For further information please contact Whiteline Customer Services on 01323 723724

| Distinction                                                                                                             |        |                         |                      |
|-------------------------------------------------------------------------------------------------------------------------|--------|-------------------------|----------------------|
| THREE LOCK OPTIONS AVAILABLE<br>1.WINKHAUS KEY WIND. 2.WINKHAUS HERITAGE<br>3.CUSTOMERS NORMAL SPEC                     |        |                         |                      |
| HEIGHT FROM THE BOTTOM OF THE DOOR TO THE<br>KEY HOLE ARE AS FOLLOWS<br>KEY WIND 928mm HERITAGE 1379.5 mm               |        |                         |                      |
| TWO CONTEMPORARY T PULL HANDLE PREPS ARE<br>AVAILABLE CENTRALLY IN THE DOOR HEIGHT.<br>1. 1200mm HANDLE 2. 545mm HANDLE |        |                         |                      |
| LETTER PLATE POSITION IS CENTRAL IN HEIGHT                                                                              |        |                         |                      |
| CASSETTE SPACINCS FOR MAXIMUM AND MINIMUM<br>DOOR HEIGHTS AND DOOR WIDTHS AS BELOW                                      |        |                         |                      |
| MAX DOOR<br>HEIGHT                                                                                                      | 2013mm | VERTICAL<br>SPACINC B   | 238.6 mm             |
| MIN DOOR<br>HEIGHT                                                                                                      | 1903mm | VERTICAL<br>SPACING B   | 216.6mm              |
| MAX DOOR<br>WIDTH                                                                                                       | 900mm  | HORIZONTAL<br>SPACING A | 159.5mm<br>FROM EDGE |
| MIN DOOR<br>WIDTH                                                                                                       | 682mm  | HORIZONTAL<br>SPACING A | 159.5mm<br>FROM EDGE |