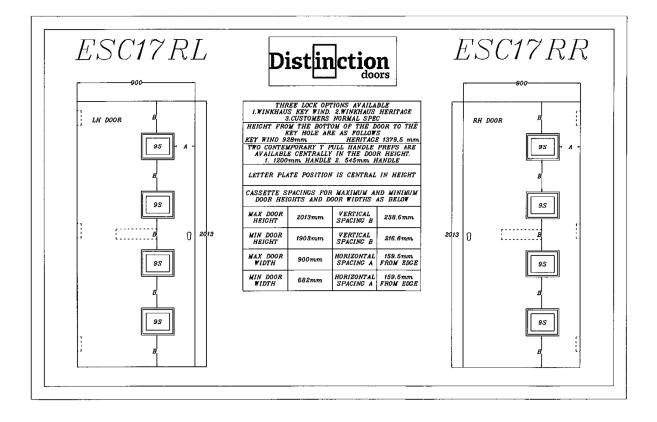

The following Esprit range of composite doors (originally called the "Contemporary Range") may have letter plates installed using the specifications shown below. The door listed in the GRP Composite Door Range brochure that can have the letter plate installed are:

Esprit: C06L, C06C, C06R, C08, C09L, C09C, C09R, C17L, C17C, C17R

For further information please contact Whiteline Customer Services on 01323 723724

| Distinction                                                                                                             |        |                         |                      |
|-------------------------------------------------------------------------------------------------------------------------|--------|-------------------------|----------------------|
| THREE LOCK OPTIONS AVAILABLE<br>1.WINKHAUS KEY WIND. 2.WINKHAUS HERITAGE<br>3.CUSTOMERS NORMAL SPEC                     |        |                         |                      |
| HEIGHT FROM THE BOTTOM OF THE DOOR TO THE<br>KEY HOLE ARE AS FOLLOWS<br>KEY WIND 928mm HERITAGE 1379.5 mm               |        |                         |                      |
| TWO CONTEMPORARY T PULL HANDLE PREPS ARE<br>AVAILABLE CENTRALLY IN THE DOOR HEIGHT.<br>1. 1200mm HANDLE 2. 545mm HANDLE |        |                         |                      |
| LETTER PLATE POSITION IS CENTRAL IN HEIGHT                                                                              |        |                         |                      |
| CASSETTE SPACINCS FOR MAXIMUM AND MINIMUM<br>DOOR HEIGHTS AND DOOR WIDTHS AS BELOW                                      |        |                         |                      |
| MAX DOOR<br>HEIGHT                                                                                                      | 2013mm | VERTICAL<br>SPACINC B   | 238.6 mm             |
| MIN DOOR<br>HEIGHT                                                                                                      | 1903mm | VERTICAL<br>SPACING B   | 216.6mm              |
| MAX DOOR<br>WIDTH                                                                                                       | 900mm  | HORIZONTAL<br>SPACING A | 159.5mm<br>FROM EDGE |
| MIN DOOR<br>WIDTH                                                                                                       | 682mm  | HORIZONTAL<br>SPACING A | 159.5mm<br>FROM EDGE |