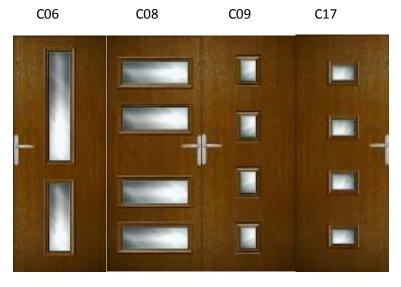

The following Esprit range of composite doors (originally called the "Contemporary Range") may have letter plates installed using the specifications shown below. The door listed in the GRP Composite Door Range brochure that can have the letter plate installed are:

Esprit: C06L, C06C, C06R, C08, C09L, C09C, C09R, C17L, C17C, C17R

For further information please contact Whiteline Customer Services on 01323 723724

| Distinction                                                                                                             |        |                         |                      |
|-------------------------------------------------------------------------------------------------------------------------|--------|-------------------------|----------------------|
| THREE LOCK OPTIONS AVAILABLE<br>1.WINKHAUS KEY WIND. 2.WINKHAUS HERITAGE<br>3.CUSTOMERS NORMAL SPEC                     |        |                         |                      |
| HEIGHT FROM THE BOTTOM OF THE DOOR TO THE<br>KEY HOLE ARE AS FOLLOWS<br>KEY WIND 928mm HERITAGE 1379.5 mm               |        |                         |                      |
| TWO CONTEMPORARY T PULL HANDLE PREPS ARE<br>AVAILABLE CENTRALLY IN THE DOOR HEIGHT.<br>1. 1200mm HANDLE 2. 545mm HANDLE |        |                         |                      |
| LETTER PLATE POSITION IS CENTRAL IN HEIGHT                                                                              |        |                         |                      |
| CASSETTE SPACINCS FOR MAXIMUM AND MINIMUM<br>DOOR HEIGHTS AND DOOR WIDTHS AS BELOW                                      |        |                         |                      |
| MAX DOOR<br>HEIGHT                                                                                                      | 2013mm | VERTICAL<br>SPACINC B   | 238.6 mm             |
| MIN DOOR<br>HEIGHT                                                                                                      | 1903mm | VERTICAL<br>SPACING B   | 216.6mm              |
| MAX DOOR<br>WIDTH                                                                                                       | 900mm  | HORIZONTAL<br>SPACING A | 159.5mm<br>FROM EDGE |
| MIN DOOR<br>WIDTH                                                                                                       | 682mm  | HORIZONTAL<br>SPACING A | 159.5mm<br>FROM EDGE |