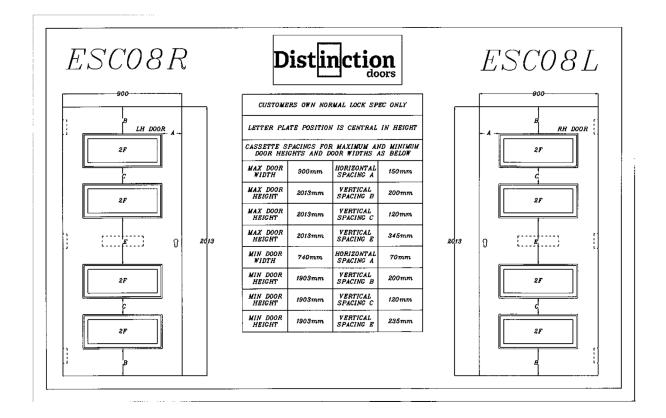

The following Esprit range of composite doors (originally called the "Contemporary Range") may have letter plates installed using the specifications shown below. The door listed in the GRP Composite Door Range brochure that can have the letter plate installed are:



Esprit: C06L, C06C, C06R, C08, C09L, C09C, C09R, C17L, C17C, C17R

For further information please contact Whiteline Customer Services on 01323 723724











| Distinction                                                                                                             |        |                         |                      |
|-------------------------------------------------------------------------------------------------------------------------|--------|-------------------------|----------------------|
| THREE LOCK OPTIONS AVAILABLE<br>1.WINKHAUS KEY WIND. 2.WINKHAUS HERITAGE<br>3.CUSTOMERS NORMAL SPEC                     |        |                         |                      |
| HEIGHT FROM THE BOTTOM OF THE DOOR TO THE<br>KEY HOLE ARE AS FOLLOWS<br>KEY WIND 928mm HERITAGE 1379.5 mm               |        |                         |                      |
| TWO CONTEMPORARY T PULL HANDLE PREPS ARE<br>AVAILABLE CENTRALL