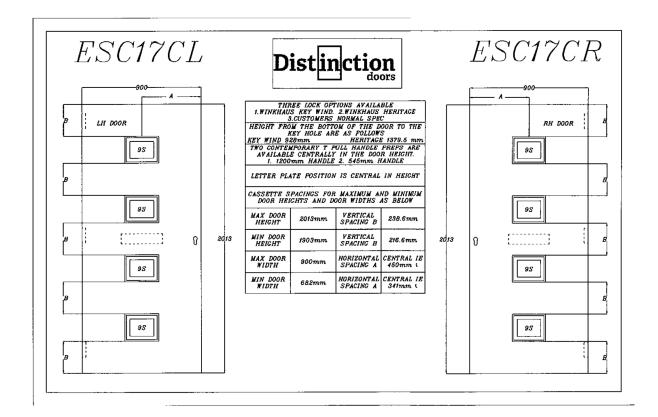

The following Esprit range of composite doors (originally called the "Contemporary Range") may have letter plates installed using the specifications shown below. The door listed in the GRP Composite Door Range brochure that can have the letter plate installed are:

Esprit: C06L, C06C, C06R, C08, C09L, C09C, C09R, C17L, C17C, C17R

For further information please contact Whiteline Customer Services on 01323 723724

| Distinction                                                                                                             |        |                         |                      |
|-------------------------------------------------------------------------------------------------------------------------|--------|-------------------------|----------------------|
| THREE LOCK OPTIONS AVAILABLE<br>1.WINKHAUS KEY WIND. 2.WINKHAUS HERITAGE<br>3.CUSTOMERS NORMAL SPEC                     |        |                         |                      |
| HEIGHT FROM THE BOTTOM OF THE DOOR TO THE<br>KEY HOLE ARE AS FOLLOWS<br>KEY WIND 928mm HERITAGE 1379.5 mm               |        |                         |                      |
| TWO CONTEMPORARY T PULL HANDLE PREPS ARE<br>AVAILABLE CENTRALLY IN THE DOOR HEIGHT.<br>1. 1200mm HANDLE 2. 545mm HANDLE |        |                         |                      |
| LETTER PLATE POSITION IS CENTRAL IN HEIGHT                                                                              |        |                         |                      |
| CASSETTE SPACINCS FOR MAXIMUM AND MINIMUM<br>DOOR HEIGHTS AND DOOR WIDTHS AS BELOW                                      |        |                         |                      |
| MAX DOOR<br>HEIGHT                                                                                                      | 2013mm | VERTICAL<br>SPACINC B   | 238.6 mm             |
| MIN DOOR<br>HEIGHT                                                                                                      | 1903mm | VERTICAL<br>SPACING B   | 216.6mm              |
| MAX DOOR<br>WIDTH                                                                                                       | 900mm  | HORIZONTAL<br>SPACING A | 159.5mm<br>FROM EDGE |
| MIN DOOR<br>WIDTH                                                                                                       | 682mm  | HORIZONTAL<br>SPACING A | 159.5mm<br>FROM EDGE |