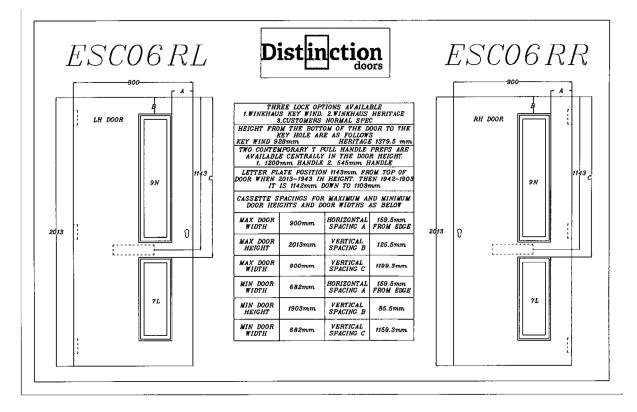

The following Esprit range of composite doors (originally called the "Contemporary Range") may have letter plates installed using the specifications shown below. The door listed in the GRP Composite Door Range brochure that can have the letter plate installed are:



Esprit: C06L, C06C, C06R, C08, C09L, C09C, C09R, C17L, C17C, C17R

For further information please contact Whiteline Customer Services on 01323 723724











| Distinction                                                                                                             |        |                         |                      |
|-------------------------------------------------------------------------------------------------------------------------|--------|-------------------------|----------------------|
| THREE LOCK OPTIONS AVAILABLE<br>1.WINKHAUS KEY WIND. 2.WINKHAUS HERITAGE<br>3.CUSTOMERS NORMAL SPEC                     |        |                         |                      |
| HEIGHT FROM THE BOTTOM OF THE DOOR TO THE<br>KEY HOLE ARE AS FOLLOWS<br>KEY WIND 928mm HERITAGE 1379.5 mm               |        |                         |                      |
| TWO CONTEMPORARY T PULL HANDLE PREPS ARE<br>AVAILABLE CENTRA