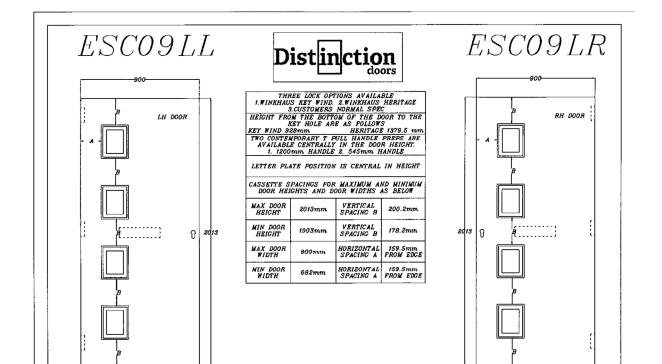

The following Esprit range of composite doors (originally called the "Contemporary Range") may have letter plates installed using the specifications shown below. The door listed in the GRP Composite Door Range brochure that can have the letter plate installed are:



Esprit: C06L, C06C, C06R, C08, C09L, C09C, C09R, C17L, C17C, C17R

For further information please contact Whiteline Customer Services on 01323 723724











| Distinction                                                                                                             |        |                         |                      |
|-------------------------------------------------------------------------------------------------------------------------|--------|-------------------------|----------------------|
| THREE LOCK OPTIONS AVAILABLE<br>1.WINKHAUS KEY WIND. 2.WINKHAUS HERITAGE<br>3.CUSTOMERS NORMAL SPEC                     |        |                         |                      |
| HEIGHT FROM THE BOTTOM OF THE DOOR TO THE<br>KEY HOLE ARE AS FOLLOWS<br>KEY WIND 928mm HERITAGE 1379.5 mm               |        |                         |                      |
| TWO CONTEMPORARY T PULL HANDLE PREPS ARE<br>AVAILABLE CENTRALLY