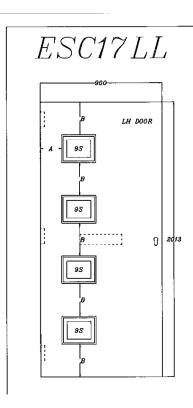

The following Esprit range of composite doors (originally called the "Contemporary Range") may have letter plates installed using the specifications shown below. The door listed in the GRP Composite Door Range brochure that can have the letter plate installed are:

Esprit: C06L, C06C, C06R, C08, C09L, C09C, C09R, C17L, C17C, C17R

For further information please contact Whiteline Customer Services on 01323 723724

| Distinction                                                                                                             |        |                         |                      |
|-------------------------------------------------------------------------------------------------------------------------|--------|-------------------------|----------------------|
| THREE LOCK OPTIONS AVAILABLE<br>1.WINKHAUS KEY WIND. 2.WINKHAUS HERITAGE<br>3.CUSTOMERS NORMAL SPEC                     |        |                         |                      |
| HEIGHT FROM THE BOTTOM OF THE DOOR TO THE<br>KEY HOLE ARE AS FOLLOWS<br>KEY WIND 928mm HERITAGE 1379.5 mm               |        |                         |                      |
| TWO CONTEMPORARY T PULL HANDLE PREPS ARE<br>AVAILABLE CENTRALLY IN THE DOOR HEIGHT.<br>1. 1200mm HANDLE 2. 545mm HANDLE |        |                         |                      |
| LETTER PLATE POSITION IS CENTRAL IN HEIGHT                                                                              |        |                         |                      |
| CASSETTE SPACINCS FOR MAXIMUM AND MINIMUM<br>DOOR HEIGHTS AND DOOR WIDTHS AS BELOW                                      |        |                         |                      |
| MAX DOOR<br>HEIGHT                                                                                                      | 2013mm | VERTICAL<br>SPACINC B   | 238.6 mm             |
| MIN DOOR<br>HEIGHT                                                                                                      | 1903mm | VERTICAL<br>SPACING B   | 216.6mm              |
| MAX DOOR<br>WIDTH                                                                                                       | 900mm  | HORIZONTAL<br>SPACING A | 159.5mm<br>FROM EDGE |
| MIN DOOR<br>WIDTH                                                                                                       | 682mm  | HORIZONTAL<br>SPACING A | 159.5mm<br>FROM EDGE |