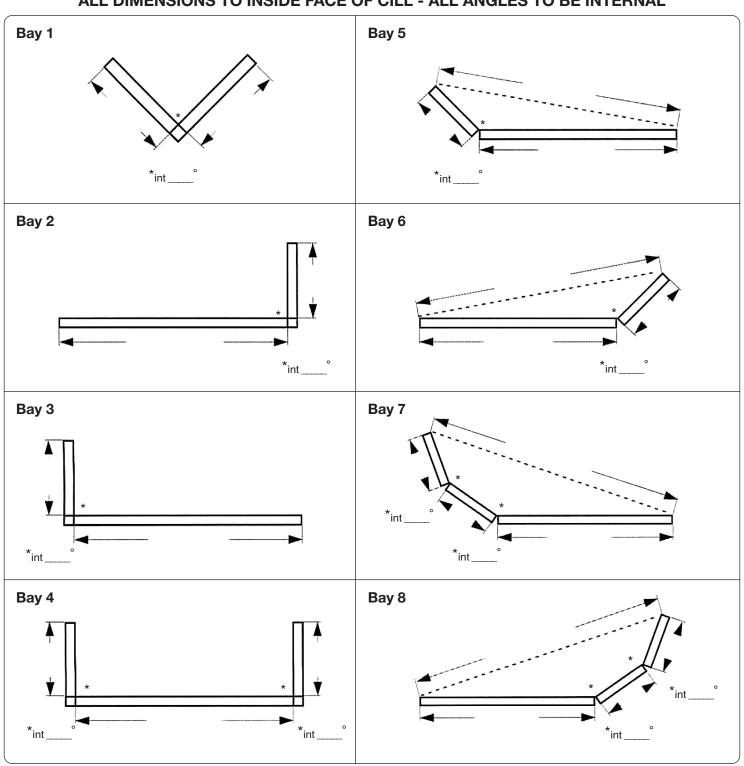

## ALL DIMENSIONS TO INSIDE FACE OF CILL - ALL ANGLES TO BE INTERNAL

Note: Please ensure that all information and INTERNAL DIMENSIONS are provided, this will ensure orders are processed without delay. Details of the Windows/Doors that go with this bay plan must be entered on our official order form.