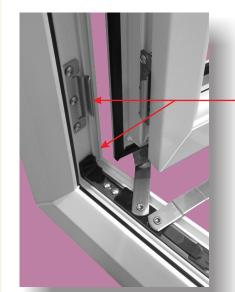

This a hinge protection device which, when fitted in conjunction with a friction stay, will assist in meeting the requirements of BS7950. To obtain the best performance Stay-Guard Elite should be secured into reinforcement.

This product has been manufactured from high tensile steel that is five times stronger than most standard hinge protection devices.

They are available in 17mm (SG036) and 13mm(SG035) standard stack heights.

Fit Stay Guard Elite approx 75mm centres from the internal corner as show here.

Fit run up blocks on opposite side to the Stay Guard Elite and pack the unit at the same positions marked \* to stop sash movement.