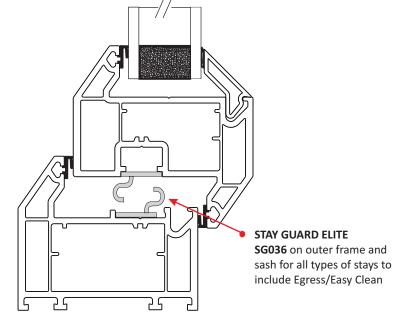

This a hinge protection device which, when fitted in conjunction with a friction stay, will assist in meeting the requirements of BS7950. To obtain the best performance Stay-Guard Elite should be secured into reinforcement.

This product has been manufactured from high tensile steel that is five times stronger than most standard hinge protection devices.

They are available in 17mm (SG036) and 13mm(SG035) standard stack heights.

All drawings are not to scale Reinforcement omitted for clarity

Liniar