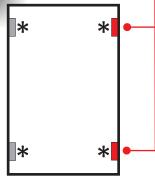

Fit Stay Guard Elite approx 75mm centres from the internal corner as show here.

Fit run up blocks on opposite side to the Stay Guard Elite and pack the unit at the same positions marked \* to stop sash movement.