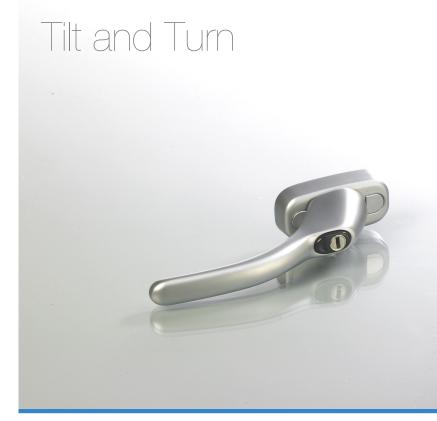

## **Features**

- Spindle lengths to fit all profiles
- Registered Design DES-GB2089394
- · Co-ordinated metal cover caps
- · Handle screws relevant to spindle length included in packaging
- Same key as Fab & Tix Connoisseur Handle
- Designed to complement the Fab & Tix Range of Door Handles
- Range conforms to British and European Standards
- Full range available from stock
- Competitively priced when purchased as part of the suited range
- · Boxed quantity is 60 handles