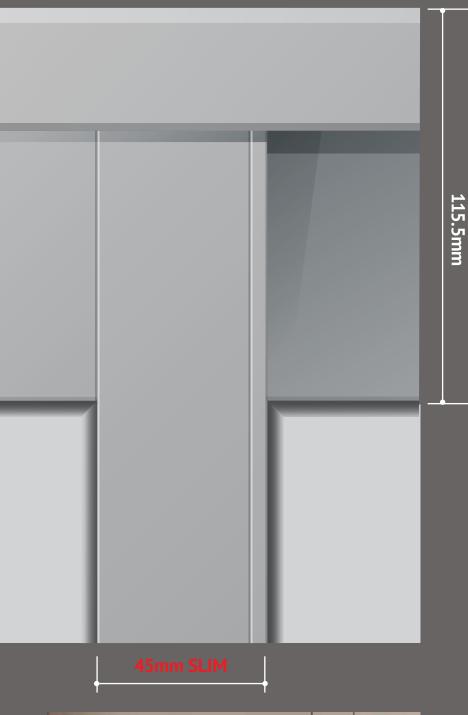

# aluminium BSC94

Slim or standard interlock, in-line sliding doors

**BSC94 SLIM** 45mm Interlock

# OPTIONAL FEATURES

- Secured byDesign compliance
- Document Q compliance
- 20/30mm triple-glazed
- Range of hardware and security features
- 45mm interlock BSC94 SLIM
- Multiple sliding configurations
- Dual or triple track options
- Single or dual colour

# TRIPLE TRACK

Intelligent design means the BSC94 SLIM has a 45mm meeting stile only, retaining the strong deep profiles for the outer frames. The security and performance of the standard door are retained with the option of hiding some of the outer frame with the door reveals and floor height.