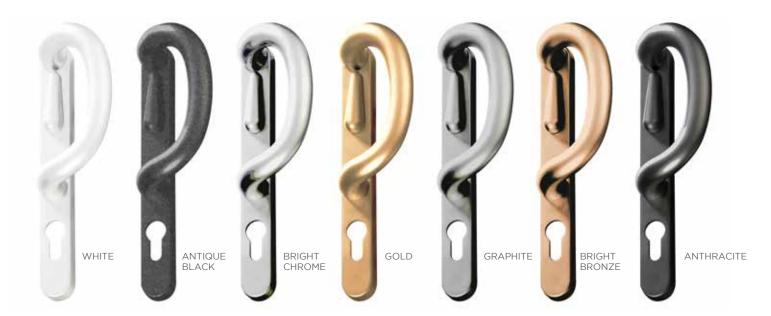

terlock



# **SHOWN ACTUAL SIZE 1:1** 85mm STANDARD **DUAL RAIL** VALUE TRIPLE w/m<sup>2</sup>K

# STANDARD FEATURES

- Flush external finish
- 85mm interlock
- > 28mm double-glazed
- Spanning up to 7 leaves wide
- Leaf sizes up to 1200mm and 2400mm high
- PAS 24 compliance
- High performance for airtightness, water tightness and wind loading

# OPTIONAL FEATURES

- Secured byDesign compliance
- Document Q compliance
- 20/30mm triple-glazed
- Range of hardware and security features
- 45mm interlock BSC94 SLIM
- Multiple sliding configurations
- Dual or triple track options
- Single or dual colour

## PERFORMANCE

- U-values as low as 1.7 W/m<sup>2</sup>K;
- Class 4 (600PA) air tightness
- Class 7A (300PA) water tightness
- C4 wind load of 1600PA.

## HARDWARE FINISHES

# aluminium BSC94



# STANDARD DOOR FINISHES

Pure White RAL 9010 GLOSS









# OPTIONAL DOOR FINISHES

A wide range of RAL colours and finishes are available to complement any style or period of home







Combining high performance with stunning design, our sliding aluminium door systems provide a versatile solution for any architectural project. Manufactured to the highest UK standards, this multi-configuration inline system offers outstanding thermal performance and a wide range of customisable options.

# **SHOWN ACTUAL SIZE 1:1**





# DUAL TRACK







# TRIPLE TRACK





Intelligent design means the BSC94 SLIM has a 45mm meeting stile only, retaining the strong deep profiles for the outer frames. The security and performance of the standard door are retained with the option of hiding some of th