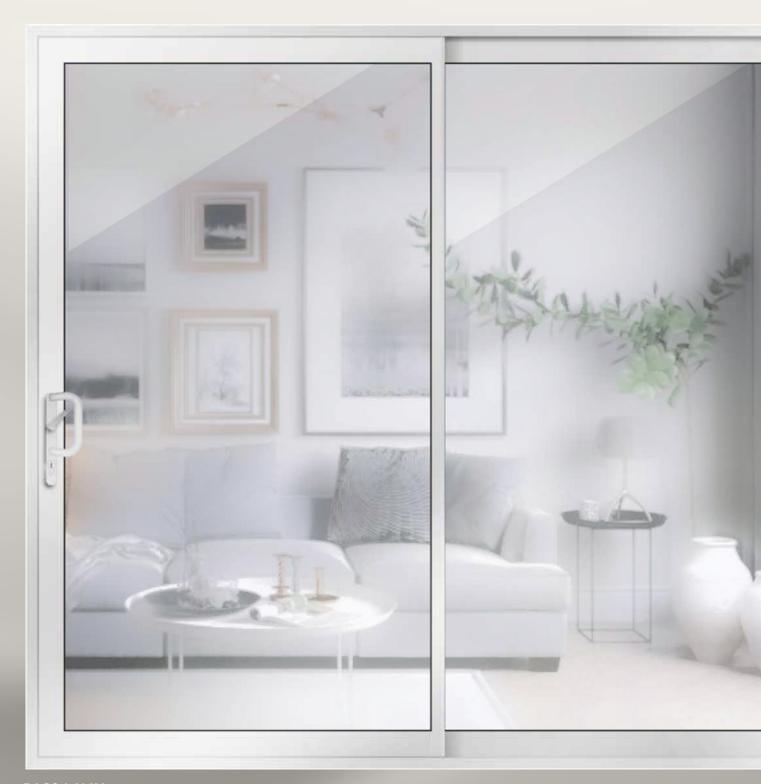

# STANDARD FEATURES

- Flush external finish
- 85mm interlock
- > 28mm double-glazed
- Spanning up to 7 leaves wide
- Leaf sizes up to 1200mm and 2400mm high
- PAS 24 compliance
- High performance for airtightness, water tightness and wind loading

# OPTIONAL FEATURES

- Secured byDesign compliance
- Document Q compliance
- 20/30mm triple-glazed
- Range of hardware and security features
- 45mm interlock BSC94 SLIM
- Multiple sliding configurations
- Dual or triple track options
- Single or dual colour

## PERFORMANCE

- U-values as low as 1.7 W/m<sup>2</sup>K;
- Class 4 (600PA) air tightness
- Class 7A (300PA) water tightness
- C4 wind load of 1600PA.