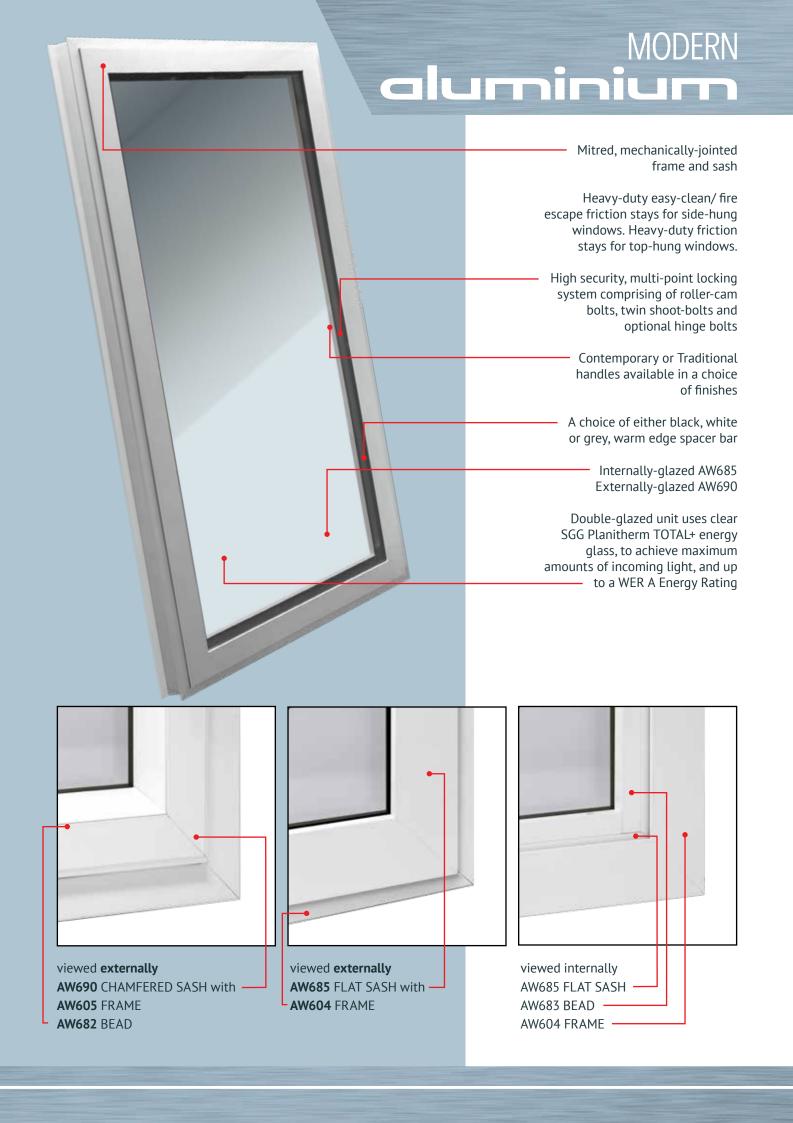

### MODERN aluminium

**Contemporary Casement Windows** 

Chamfered Sash AW690 Sash Externally-beaded

www.**platinum**nrg.co.uk

Platinum<sup>®</sup>

### CHOICE OF OUTER FRAMES

Choice of a featured, deep-rebate 70mm outer frame or our standard 58mm outer frame.

#### **CHOICE OF FINISHES**

A selection of standard colours or a wide range of RAL colours are available.

### **ENERGY EFFICIENCY**

Unique nylon polyamide thermal break design helps to improve thermal performance by separating the inner and outer frame and sash.

### AW685 SASH

The AW685 is a slim rebate sash with a simple, flat profile that brings the glass much further forward for a more modern appearance.

www.**platinum**nrg.co.uk