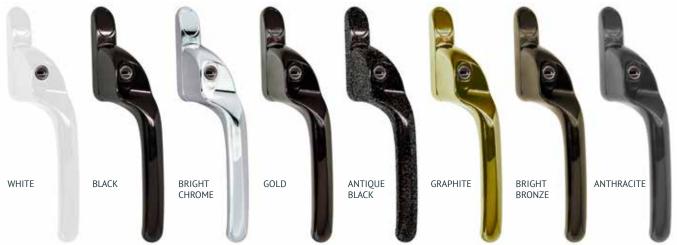

### HARDWARE OPTIONS

A select range of hardware finishes are available to suit contemporary or traditional installations.

### **CONTEMPORARY FINISHES**

ANTIQUE BLACK

GOLD

BRIGHT

\*\* Due to different suppliers, hardware names for the contemporary finishes DO NOT correspond with the names of the traditional finishes

BLACK

SATIN CHROME