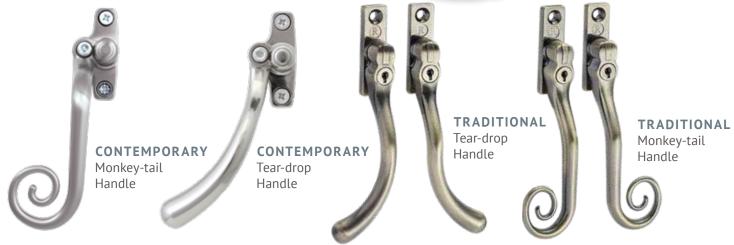

### MODERN aluminium

**Contemporary Casement Windows** 





Chamfered Sash AW690 Sash Externally-beaded

www.**platinum**nrg.co.uk

Platinum<sup>®</sup>

### HARDWARE OPTIONS

A select range of hardware finishes are available to suit contemporary or traditional installations.



### STANDARD FINISHES

Pure White **RAL 9010** GLOSS

Jet Black **RAL 9005** MATT

Anthracite Grey RAL 7016 **MATT** 

Chocolate Brown **RAL 8017** MATT



### **OPTIONAL FINISHES**

A wide range of RAL colours and finishes are available to complement any style or period of home

### **ADDITIONAL HARDWARE OPTIONS**



### **CONTEMPORARY FINISHES**





ANTIQUE BLACK



GOLD

BRIGHT

\*\* Due to different suppliers, hardware names for the contemporary finishes DO NOT correspond with the names of the traditional finishes



BLACK





SATIN CHROME





ELECTRO





GRAPHITE

WHITE

POLISHED CHROME

ANTIQUE **BRONZE** 

 ${\tt BRONZE}$ **RED TINT** 

**PEWTER** PATINA



# MODERN aluminium



## STANDARD EASY-CLEAN HINGES



The Easy-Clean hinges enable the sash to be opened at 90 degrees



By pressing down on the purple button, the sash is released and can slide along it's hinge runner



This now gives access to the front of the sash from indoors for cleaning.

### CHOICE OF OUTER FRAMES

Choice of a featured, deep-rebate 70mm outer frame or our standard 58mm outer frame.

### **◯** GLOSS OR MATT FINI