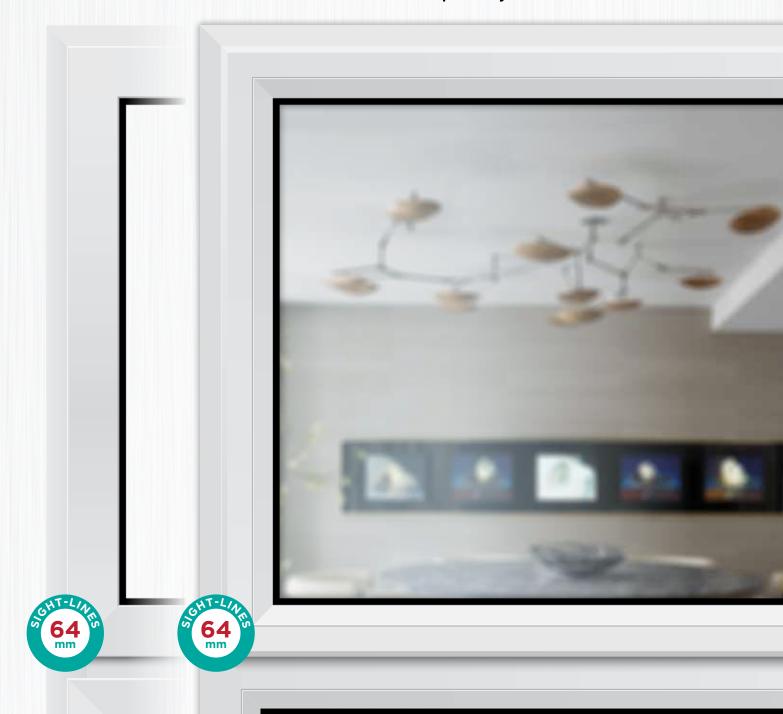

### CHOICE OF OUTER FRAMES

Choice of a featured, deep-rebate 70mm outer frame or our standard 58mm outer frame.