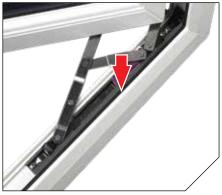

## STANDARD EASY-CLEAN HINGES

The Easy-Clean hinges enable the sash to be opened at 90 degrees

By pressing down on the purple button, the sash is released and can slide along it's hinge runner

This now gives access to the front of the sash from indoors for cleaning.