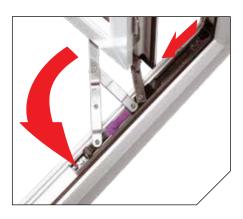

## STANDARD EASY-CLEAN HINGES

The Easy-Clean hinges enable the sash to be opened at 90 degrees

By pressing down on the purple button, the sash is released and can slide along it's hinge runner

This now gives access to the front of the sash from indoors for cleaning.