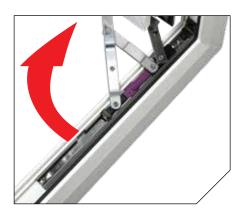

## STANDARD EASY-CLEAN HINGES

The Easy-Clean hinges enable the sash to be opened at 90 degrees

By pressing down on the purple button, the sash is released and can slide along it's hinge runner

This now gives access to the front of the sash from indoors for cleaning.