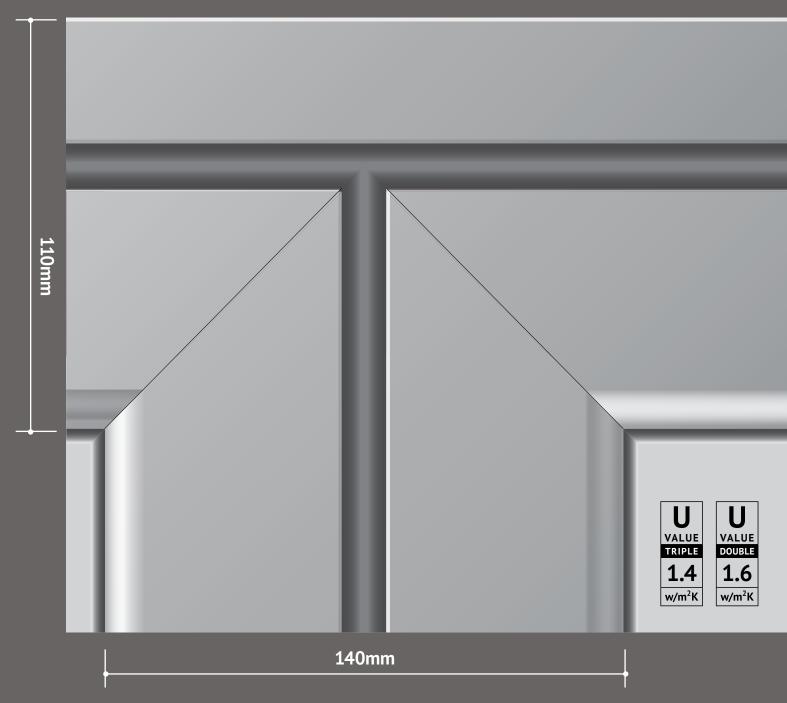

# aluminium BSF70

### High-performance bi-folding doors





### **SHOWN ACTUAL SIZE 1:1**



### STANDARD FEATURES

- Flush external finish
- > 28mm double-glazed
- Spanning up to 7 panes wide
- Leaf sizes up to 1200mm and up to 2500mm high
- > PAS 24 compliant
- Unique pop-out handle for flat stacking
- Chamfered or Square glazing bead
- Four stainless steel rollers for smooth operation
- High performance for air-tightness, water tightness and wind loading

### **OPTIONAL FEATURES**

- Secured by Design compliance
- Document Q compliance
- 36/40mm triple-glazed
- All configurations are open-in/ open-out
- Chamfered and square bead options
- Available in a range of opening configurations
- > Available in a range of single or dual colours
- Low threshold 15mm step height
- Chamfered and Square based options
- Interlock shoot-bolts for enhanced security
- Dedicated bottom bogey gu