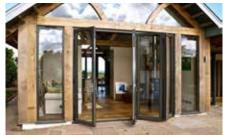

### STANDARD FEATURES

- Flush external finish
- > 28mm double-glazed
- Spanning up to 7 panes wide
- Leaf sizes up to 1200mm and up to 2500mm high
- > PAS 24 compliant
- Unique pop-out handle for flat stacking
- Chamfered or Square glazing bead
- Four stainless steel rollers for smooth operation
- High performance for air-tightness, water tightness and wind loading

### **OPTIONAL FEATURES**

- Secured by Design compliance
- Document Q compliance
- 36/40mm triple-glazed
- All configurations are open-in/ open-out
- Chamfered and square bead options
- Available in a range of opening configurations
- > Available in a range of single or dual colours
- Low threshold 15mm step height
- Chamfered and Square based options
- Interlock shoot-bolts for enhanced security
- Dedicated bottom bogey guide
- Double track threshold for stability