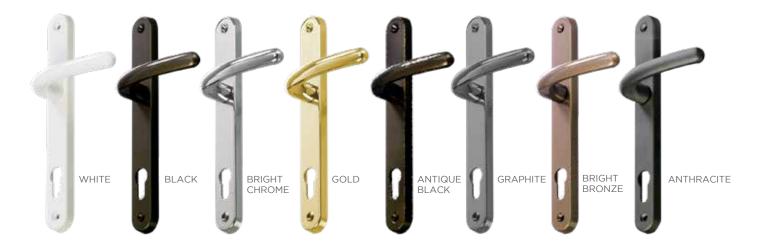

o 7 panes wide
- Leaf sizes up to 1200mm and up to 2500mm high
- > PAS 24 compliant
- Unique pop-out handle for flat stacking
- Chamfered or Square glazing bead
- Four stainless steel rollers for smooth operation
- High performance for air-tightness, water tightness and wind loading

### **OPTIONAL FEATURES**

- Secured by Design compliance
- Document Q compliance
- 36/40mm triple-glazed
- All configurations are open-in/ open-out
- Chamfered and square bead options
- Available in a range of opening configurations
- > Available in a range of single or dual colours
- Low threshold 15mm step height
- Chamfered and Square based options
- Interlock shoot-bolts for enhanced security
- Dedicated bottom bogey guide
- Double track threshold for stability

### HARDWARE FINISHES

## aluminium BSF70





### UNIQUE 'T'-BAR HANDLE

The 'T-Bar' Handle use a press-and-rotate action that provides an ergonomic, easy-turn design that lies almost flat against the door frame and enables the open doors to stack against each other with minimal gap in between them.

### STANDARD FINISHES

Pure White RAL 9010 GLOSS Jet Black RAL 9005 MATT

Anthracite Grey RAL 7016 MATT

Chocolate Brown RAL 8017 MATT

### OPTIONAL DOOR FINISHES

A wide range of RAL colours and finishes are available to complement any style or period of home











### TYPICAL CONFIGURATIONS





Door slides and stacks to the left



Traffic door opens to the left



Traffic door opens to the right



Door slides and stacks to the right



Outward Opening



Inward Opening



Outward Opening French Doors



Inward Opening French