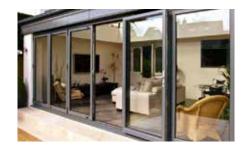

vailable in a range of single or dual colours
- Low threshold 15mm step height
- Chamfered and Square based options
- Interlock shoot-bolts for enhanced security
- Dedicated bottom bogey guide
- Double track threshold for stability

### HARDWARE FINISHES

## aluminium BSF70





### UNIQUE 'T'-BAR HANDLE

The 'T-Bar' Handle use a press-and-rotate action that provides an ergonomic, easy-turn design that lies almost flat against the door frame and enables the open doors to stack against each other with minimal gap in between them.

### STANDARD FINISHES

Pure White RAL 9010 GLOSS Jet Black RAL 9005 MATT

Anthracite Grey RAL 7016 MATT

Chocolate Brown RAL 8017 MATT

### OPTIONAL DOOR FINISHES

A wide range of RAL colours and finishes are available to complement any style or period of home











### TYPICAL CONFIGURATIONS





Door slides and stacks to the left



Traffic door opens to the left



Traffic door opens to the right



Door slides and stacks to the right



Outward Opening



Inward Opening



Outward Opening French Doors



Inward Opening French Doors



Low Threshold