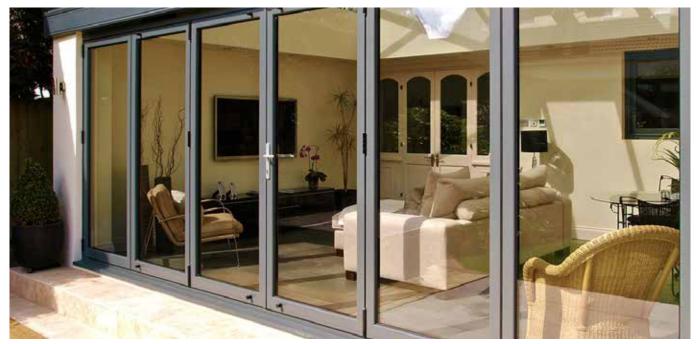

## aluminium BSF70

### UNIQUE 'T'-BAR HANDLE

The 'T-Bar' Handle use a press-and-rotate action that provides an ergonomic, easy-turn design that lies almost flat against the door frame and enables the open doors to stack against each other with minimal gap in between them.