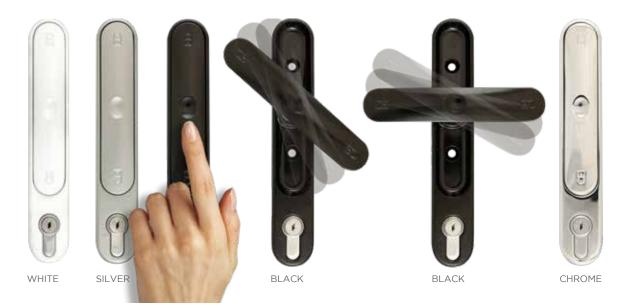

### UNIQUE 'T'-BAR HANDLE

The 'T-Bar' Handle use a press-and-rotate action that provides an ergonomic, easy-turn design that lies almost flat against the door frame and enables the open doors to stack against each other with minimal gap in between them.