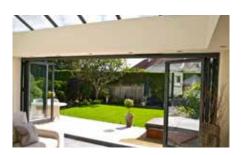

### TYPICAL CONFIGURATIONS

Door slides and stacks to the left

Traffic door opens to the left

Traffic door opens to the right

Door slides and stacks to the right

Outward Opening

Inward Opening

Outward Opening French Doors