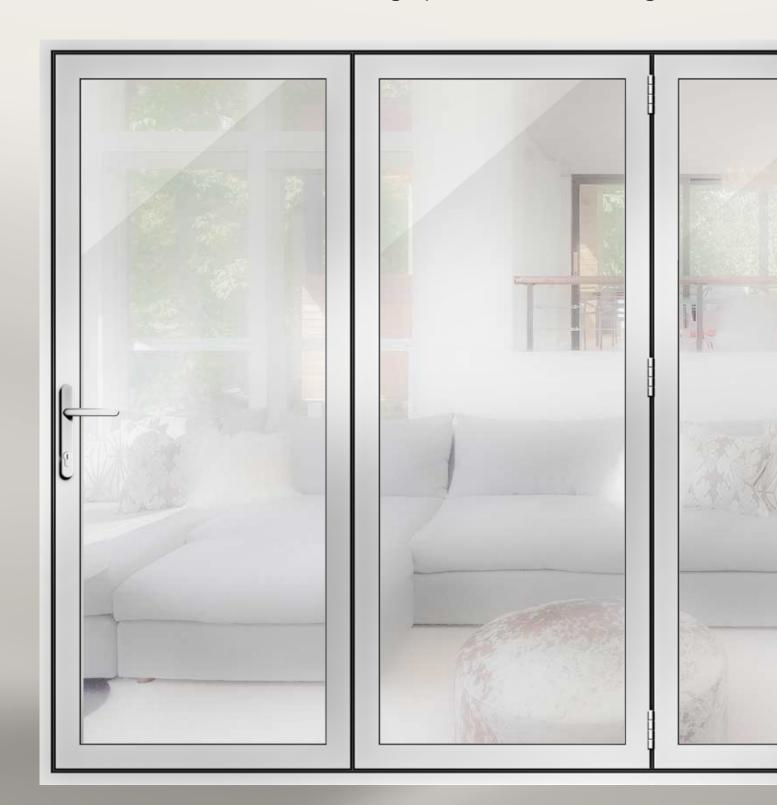

### High-performance bi-folding doors

### STANDARD FEATURES

- Flush external finish
- > 28mm double-glazed
- Spanning up to 7 panes wide
- Leaf sizes up to 1200mm and up to 2500mm high
- > PAS 24 compliant
- Unique pop-out handle for flat stacking
- Chamfered or Square glazing bead
- Four stainless steel rollers for smooth operation
- High performance for air-tightness, water tightness and wind loading

### **OPTIONAL FEATURES**

- Secured by Design compliance
- Document Q compliance
- 36/40mm triple-glazed
- All configurations are open-in/ open-out
- Chamfered and square bead options
- Available in a range of opening configurations
- > Available in a range of single or dual colours
- Low threshold 15mm step height
- Chamfered and Square based options
- Interlock shoot-bolts for enhanced security
- Dedicated bottom bogey guide
- Double track threshold for stability