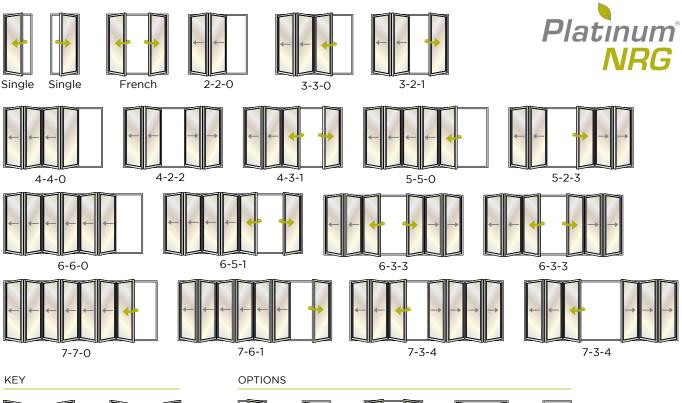

### STANDARD FEATURES

- Flush external finish
- > 28mm double-glazed
- Spanning up to 7 panes wide
- Leaf sizes up to 1200mm and up to 2500mm high
- > PAS 24 compliant
- Unique pop-out handle for flat stacking
- Chamfered or Square glazing bead
- Four stainless steel rollers for smooth operation
- High performance for air-tightness, water tightness and wind loading

### **OPTIONAL FEATURES**

- Secured by Design compliance
- Document Q compliance
- 36/40mm triple-glazed
- All configurations are open-in/ open-out
- Chamfered and square bead options
- Available in a range of opening configurations
- > Available in a range of single or dual colours
- Low threshold 15mm step height
- Chamfered and Square based options
- Interlock shoot-bolts for enhanced security
- Dedicated bottom bogey guide
- Double track threshold for stability